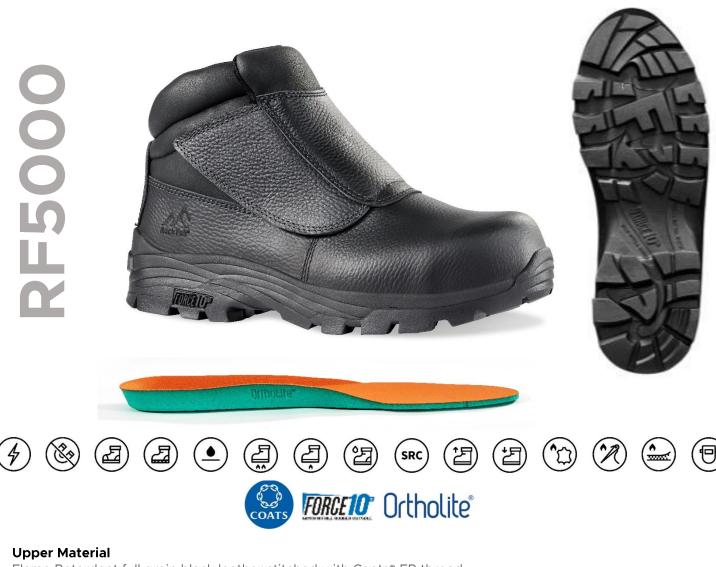

# STYLE REF: **RF5000** STYLE NAME: **SPARK**

SPECIFICATION: EN ISO 20349:2010 S3 HI CI HRO SRC Wg | UK 3-14 (WHOLE SIZES) | COLOUR: BLACK

100% NON-METALLIC, WITH PROTECTIVE TOECAP AND MIDSOLE, SPARK IS A WELDING BOOT DEVELOPED WITH SPECIALIST DURABILITY MATERIALS THAT ARE CERTIFIED TO WITHSTAND MOLTEN SPARKS GENERATED WHILST WELDING, INCLUDING FORCE10® COMPONENTS, FR LEATHER AND COATS® FR STITCHING AND ORTHOLITE® CLIMATE BREATHABLE FOOTBED.

Flame Retardant full grain black leather stitched with Coats® FR thread Protective Components Protective fibreglass toecap and composite anti-penetration flexi-midsole Lining Materials Moisture wicking breathable mesh fabric lining Scuff Cap and Outsole FORCE10® solid nitrile rubber outsole - tested to extraordinary abrasion, heat and cold performance levels Footbed Ortholite® climate breathable footbed